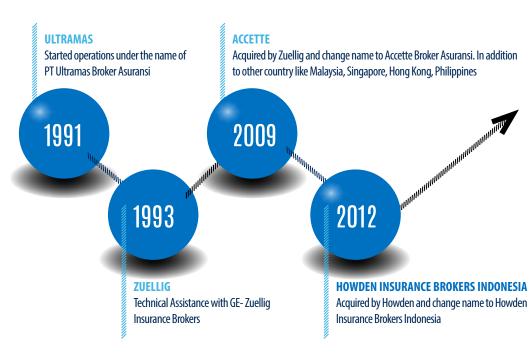

### Milestones

By 2012, the company was acquired by Howden Broking Group and transformed into Howden Insurance Brokers Indonesia.

We currently have over 40 experienced insurance professionals, in which you can rely on in handling your business risks.